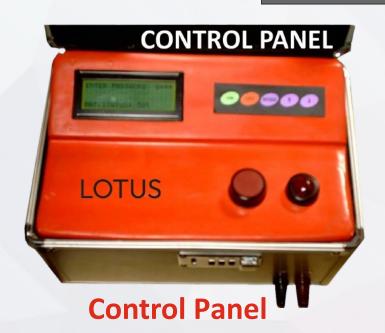

## **CONTROL UNIT**

- The control units comes in lockable aluminium box.
- Lightweight with fibreglass front board .
- 16 x2 LCD
- Display with backlight (for night / low light operatons) with membrane switches, for complete automatic controls.
- LCD displays step by step procedures for operations, and has inbuilt safety mechanism to
  prevent accidental discharge, like auto shut off, display of failure, auto- discharge incase of
  non-use etc.
- It has password & mechanical lock to prevent unauthorized operations.
- Suitable for temp conditions 30 deg c to 65 deg c

- It has capacity to explode more than 200 detonators in single shot.
- It has inbuilt re-chargeable battery with life of approx 50,000 shots. Battery needs to be recharged after every 5000 shots. It comes with continuity detector cum indicator. LCD always displays battery status and operation status on LCD. Its absolutely safe & easy to operate system. Battery Charger is supplied with very unit. LCD display of charge, ready, battery status.
- Weight of complete control unit approx 1 kgs, hence easy to handle. Its water & impact resistant, having digital galvanometer. Its ready for instant discharge of capicitors and proming time is less than 3 seconds