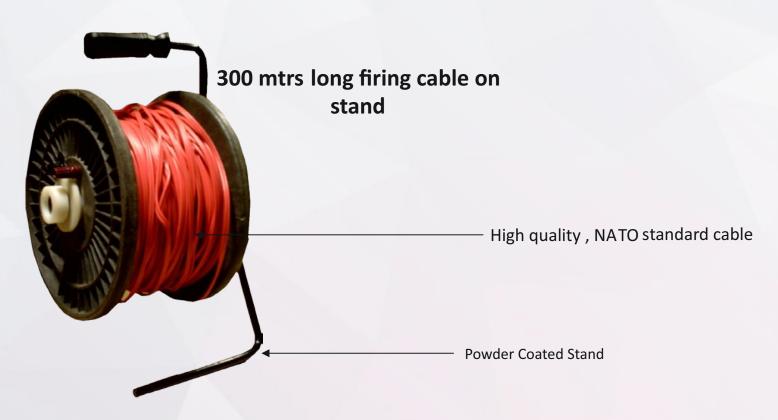

- a) Packing (suitcase, lockable with foam cushion padding)
- b) Control Unit with LCD display
- c) Firing Cable of 300 mtrs

### **CABLE**

A compact system , having cables placed in a high quality stand , enablinging easy opening / winding of the cable

Cable has got connectors on both ends for carry our operations withour any fear ofsafety / short sparking etc