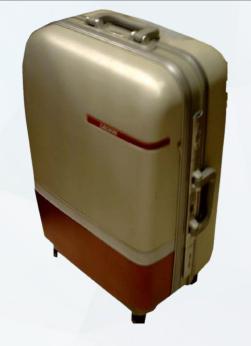

# **PACKING**

A lightweight & compact system , Lockable type ABS moulded , wheeled trolley suitcase , giving high impact & water protection. Total weight with all components like control unit, cable , battery charger less than 13 kgs , lockable with key lock , hence High protection against unauthorized access .