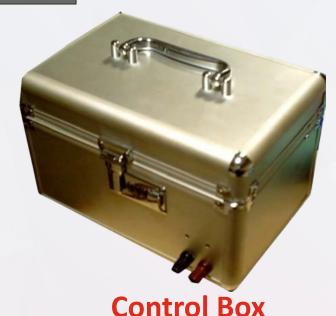

- a) Packing (suitcase, lockable with foam cushion padding)
- b) Control Unit with LCD display
- c) Firing Cable of 300 mtrs

# **PACKING**

A lightweight & compact system , Lockable type ABS moulded , wheeled trolley suitcase , giving high impact & water protection. Total weight with all components like control unit, cable , battery charger less than 13 kgs , lockable with key lock , hence High protection against unauthorized access .