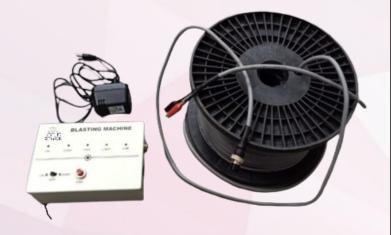

## **CONTROL UNIT**

- The control units comes in lockable aluminium box.
- Lightweight with fibreglass front board .
- 16 x2 LCD
- Display with backlight (for night / low light operatons) with membrane switches, for complete automatic controls.
- LCD displays step by step procedures for operations, and has inbuilt safety mechanism to
  prevent accidental discharge, like auto shut off, display of failure, auto- discharge incase of
  non-use etc.
- It has password & mechanical lock to prevent unauthorized operations.
- Suitable for temp conditions 30 deg c to 65 deg c

- It has capacity to explode more than 200 detonators in single shot.
- It has inbuilt re-chargeable battery with life of approx 50,000 shots. Battery needs to be recharged after every 5000 shots. It comes with continuity detector cum indicator. LCD always displays battery status and operation status on LCD. Its absolutely safe & easy to operate system. Battery Charger is supplied with very unit. LCD display of charge, ready, battery status.
- Weight of complete control unit approx 1 kgs, hence easy to handle. Its water & impact resistant, having digital galvanometer. Its ready for instant discharge of capicitors and proming time is less than 3 seconds

### **CABLE**

A compact system , having cables placed in a high quality stand , enablinging easy opening / winding of the cable

Cable has got connectors on both ends for carry our operations withour any fear ofsafety / short sparking etc