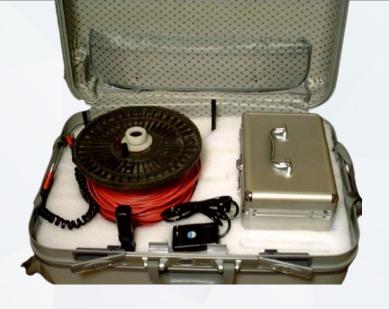

- a) Packing (suitcase, lockable with foam cushion padding)
- b) Control Unit with LCD display
- c) Firing Cable of 300 mtrs

## **CONTROL UNIT**

- The control units comes in lockable aluminium box.
- Lightweight with fibreglass front board .
- 16 x2 LCD
- Display with backlight (for night / low light operatons) with membrane switches, for complete automatic controls.
- LCD displays step by step procedures for operations, and has inbuilt safety mechanism to
  prevent accidental discharge, like auto shut off, display of failure, auto- discharge incase of
  non-use etc.
- It has password & mechanical lock to prevent unauthorized operations.
- Suitable for temp conditions 30 deg c to 65 deg c

- It has capacity to explode more than 200 detonators in single shot.
- It has inbuilt re-chargeable battery with life of approx 50,000 shots. Battery needs to be recharged after every 5000 shots. It comes with continuity detector cum indicator. LCD always displays battery status and operation status on LCD. Its absolutely safe & easy to operate system. Battery Charger is supplied with very unit. LCD display of charge, ready, battery status.
- Weight of complete control unit approx 1 kgs, hence easy to handle. Its water & impact resistant, having digital galvanometer. Its ready for instant discharge of capicitors and proming time is less than 3 seconds

### **CABLE**

A compact system , having cables placed in a high quality stand , enablinging easy opening / winding of the cable

Cable has got connectors on both ends for carry our operations withour any fear ofsafety / short sparking etc

# **PACKING**

A lightweight & compact system , Lockable type ABS moulded , wheeled trolley suitcase , giving high impact & water protection. Total weight with all components like control unit, cable , battery charger less than 13 kgs , lockable with key lock , hence High protection against unauthorized access .