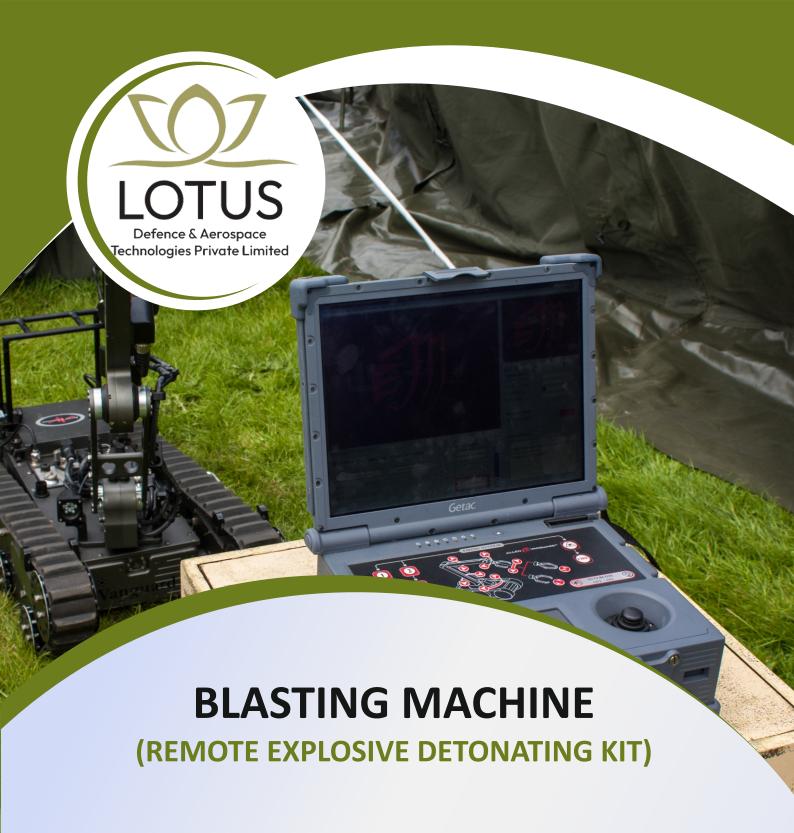

A lightweight and compact system which provides the field operator with complete flexibility in the storage and transportation of Explosive Detonators & Batteries & Cables.

It contains a selection of wired and remotely controlled Initiators-Detonators System complete with all necessary hardware. It is an indispensable EOD/IED tool that can be easily deployed by skilled Bomb Ordnance Technical personnel.

Available in large selection of different custom configurations & options. A backpack version is available which can incorporate NATO firing cable on a fixed or detachable reel.

The entire system consists of the following:-

- a) Packing (suitcase, lockable with foam cushion padding)
- b) Control Unit with LCD display
- c) Firing Cable of 300 mtrs