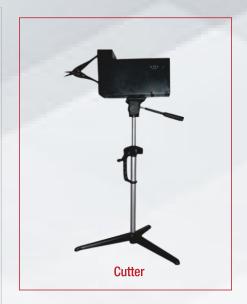

## Remote Operated Wire Cutter

Its an essential tool require to cut wires of bombs etc , insituation where the life of the person is not to be put to danger.

The wire cutter is placed in appropriate position and remotely communicated to cut wire.

## **Technical Specifications:**

- Its able to cut electric wire upto dia 5 mm thickness remotely. (Option available till 10,15,20 & 25 mm )
- Works on inbuilt SMF rechargeable battery with universal charger (70-240 V, 50-60 hz
- Comes with a wired / cordless remote of minimum distance of 25 meters, option available upto 100 metres
- It's light weight , portable devise.
- Its possible to adjust the height of the equipment from 3 inches to 11 inches. Option also aviiable till 2.2 metres.
- Self balancing tripod stand to stand on any time of hard/ soft ground.
- It has 360 degrees horizontal movement, with locking arrangement.
- It has option to adjust the y axis / angle of the cutter upto 45 deg.
- Its operatable on both AC and DC
- Modular design, easy to carry, remotely operatable.
- Can also be mounted on any ROV