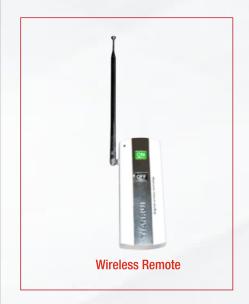

## **Technical Specifications:**

- Its able to cut electric wire upto dia 5 mm thickness remotely. (Option available till 10,15,20 & 25 mm )
- Works on inbuilt SMF rechargeable battery with universal charger (70-240 V, 50-60 hz
- Comes with a wired / cordless remote of minimum distance of 25 meters, option available upto 100 metres
- It's light weight , portable devise.
- Its possible to adjust the height of the equipment from 3 inches to 11 inches. Option also aviiable till 2.2 metres.
- Self balancing tripod stand to stand on any time of hard/ soft ground.
- It has 360 degrees horizontal movement, with locking arrangement.
- It has option to adjust the y axis / angle of the cutter upto 45 deg.
- Its operatable on both AC and DC
- Modular design, easy to carry, remotely operatable.
- Can also be mounted on any ROV