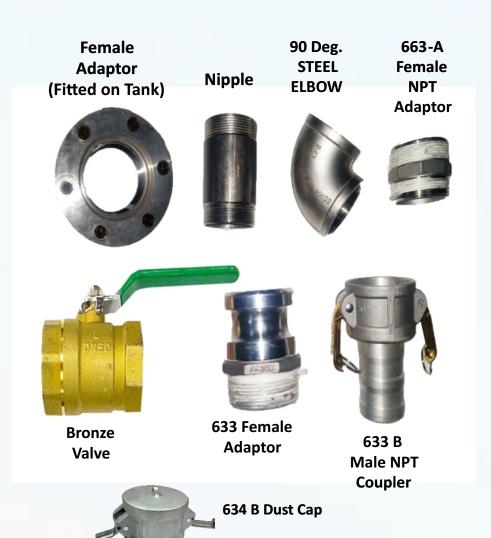

# FILL /DRAIN PIPING KIT (2 SET) EACH SET CONSIST OF :

- 2" Nipple
- 2" 663-A Female NPT Adaptor
- 2" 633-B Male NPT Coupler
- 2" 90 Degree Steel Elbow
- 2" Bronze Ball Valve
- 2" 633 Female Adaptor
- 2" 634-B Dust Cap