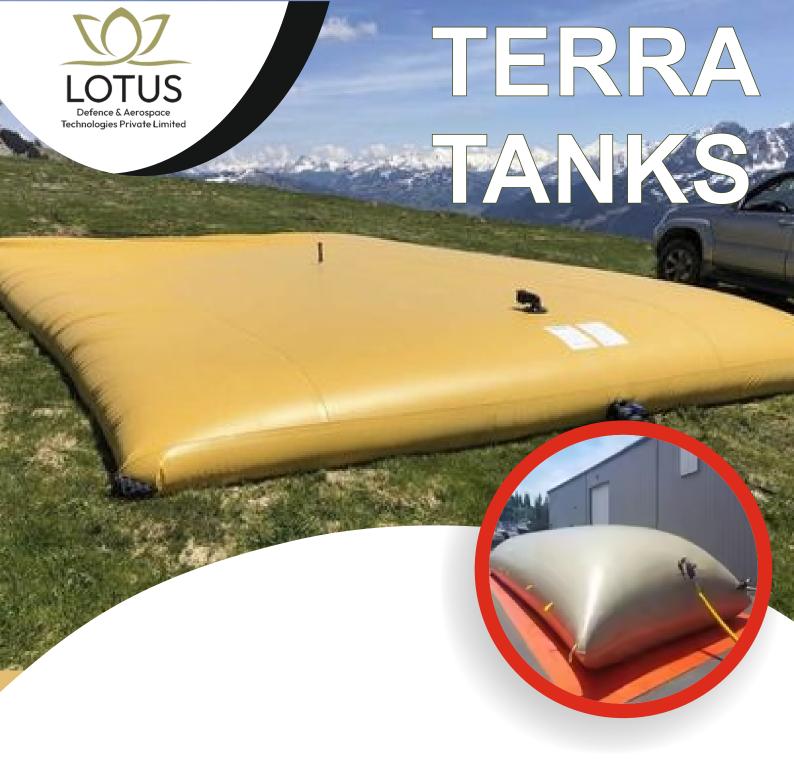

Specifically designed for:

- Liquid Fuel
- Diesel
- kerosene
- Water
- Oil

Our High quality tanks are specifically designed for liquid fuel / diesel / kerosene / Water / oil / edible oil storage in temp range from -40 degC to +50 degC . Its unique design has stitching & breaking strength of 415 Kg/ 50 mm both wrap & weft. Well tested at +50 degC 10 days conditioning, no decrease in strength. It has rubberized fabric. It has rings for lifting. It stores odour free, maintenance free, requires no painting etc. Its high strength bears all wear, tear, abrasion and has high seamless welding with adhesives.

- Tank continuously adjusts to any volume of liquid so that air cannot accumulate
- Fuel quality is preserved extending equipment life and safety
- Suitable for Edible Oils, Kerosene, Diesel, Gasoline Fuels, Water & is 100% Portable
- Primary storage tank with high capacity vent
- Secondary containment Berm
- Rapid deploy ability and minimal site preparation
- Pillow Type Shape when filled
- Odour free tanks