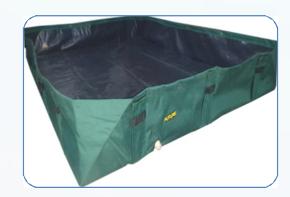

#### **BERM FEATURES:**

- Leak proof with drainage plug on one side.
- Seamless Black Waterproof membrane internal lining.
- Multi ribbed reinforcing SS angle brackets.
- Foldable, Easy to carry and self supporting.