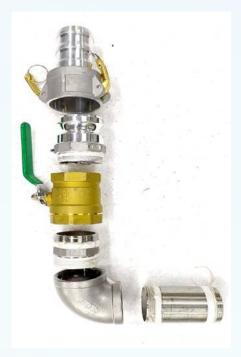

**Assembled Position** 

# FILL /DRAIN PIPING KIT (2 SET) EACH SET CONSIST OF :

- 2" Nipple
- 2" 663-A Female NPT Adaptor
- 2" 633-B Male NPT Coupler
- 2" 90 Degree Steel Elbow
- 2" Bronze Ball Valve
- 2" 633 Female Adaptor
- 2" 634-B Dust Cap