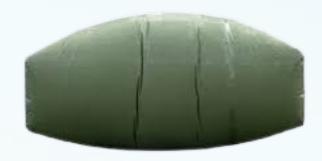

- Tank continuously adjusts to any volume of liquid so that air cannot accumulate
- Fuel quality is preserved extending equipment life and safety
- Suitable for Edible Oils, Kerosene, Diesel, Gasoline Fuels, Water & is 100% Portable
- Primary storage tank with high capacity vent
- Secondary containment Berm
- Rapid deploy ability and minimal site preparation
- Pillow Type Shape when filled
- Odour free tanks

#### **COLLAPSIBLE TANK FEATURES:**

- Fully collapsible, Rapidly deployable
- Volume: 2000 Ltrs
- Weight: Less than 50 kgs
- Easily foldable, transportable & relocatable
- Lightweight saves on transport costs
- Won't rust or corrode